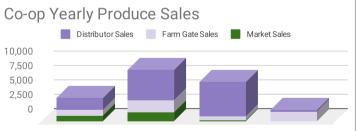

| 5,000                                                                     |          |         |                                    | -                 | Ramanath            | 795        | 5,644                    | 29%    | Baked Goods             | 200        | 0%         | 483             |
|---------------------------------------------------------------------------|----------|---------|------------------------------------|-------------------|---------------------|------------|--------------------------|--------|-------------------------|------------|------------|-----------------|
| 10,000<br>7,500                                                           |          |         |                                    |                   | Produce Sales       | 2018       | Sales Total              | %      | Teas<br>Misc Veggetable | 0<br>295   | 0%<br>16%  | 12<br>358       |
| Co-op Yearly Produce Sales Distributor Sales Farm Gate Sales Market Sales |          |         |                                    |                   | Ramanath            | 110        | Francis                  | 52     | Flowers                 | 0          | 0%         | 0               |
|                                                                           |          |         |                                    |                   | Anu                 | 135        | Bala                     | 58     | Juice                   | 0          | 0%         | 13              |
| Os en Marsha Draduca Oslas                                                |          |         |                                    |                   | Yoginath            | 154        | Rasaraja                 | 65     | Pickeled Good           | 0          | 0%         | 39              |
|                                                                           | Net Loss | -\$178  | Total Expenses                     | \$2,245           | Vedic Eco Village   | 180        | Kripanidhi               | 95     | Radish                  | 0          | 0%         | 16              |
|                                                                           |          |         | Misc expense                       | 50                | Brihat              | 221        | Bhava Lalita             | 100    | Melon                   | 0          | 0%         | 48              |
|                                                                           |          |         | Equipment Depreciation             |                   | Purchases this yea  | r          |                          |        | Peppers                 | 5          | 0%         | 13              |
| Total Income \$2,067                                                      |          | \$2,067 | Spoiled Produce                    |                   |                     |            |                          |        | Eggplant                | 0          | 0%         | 5               |
|                                                                           |          |         | Bank Charges                       | 100               | Total Assets        | 11,745     | Total Liabilities        | 11,745 | Artisan Cherry T        | 0          | 0%         | 190             |
| Memberships                                                               |          | 108     | Business Expenses                  |                   |                     |            |                          |        | Cherry Tomatoe          | 34         | 2%         | 260             |
| Consulting Services                                                       | i        |         | Postage                            |                   |                     |            |                          |        | Tomato                  | 0          | 0%         | 618             |
| Rental Income                                                             |          |         | Office Supplies                    |                   | Equipment & Assets  | 281        |                          |        | Zucchini                | 0          | 0%         | 871             |
| Farm Services                                                             |          |         | Transportation and Travel          | 80                | Drip Irrigation     | 300        |                          |        | Green Beans             | 0          | 0%         | 578             |
| Misc Sales                                                                |          |         | Wages                              |                   | Greenhouse          | 1,500      | Retained Losses/Earnings | -6,371 | Cabbage                 | 0          | 0%         | 32              |
| Event Sales                                                               |          |         | Hardware and Supplies              |                   | Assets              |            |                          |        | Strawberry              | 50         | 3%         | 1,091           |
| Seed Sales                                                                |          |         | Tractor services received          |                   |                     |            | Co-op Credit             | 7,977  | Spinach                 | 0          | 0%         | 44              |
| Other Revenue                                                             |          |         | Fuel and Energy                    | 120               | A/R                 | 0          | Membership Shares 7x108  | 756    | Lettuce                 | 0          | 0%         | 97              |
|                                                                           |          |         | Equipment repair & parts           | 159               | Accounts Receivable |            | Long-term Liabilities    |        | Greens Misc             | 0          | 0%         | 244             |
| CSA Food Box Sale                                                         | S        |         | Equipment rental                   |                   |                     |            |                          |        | Broccoli                | 0          | 0%         | 25              |
| Distributor Sales                                                         |          | 355     | Manure. Soil Amendments            | 100               |                     |            |                          |        | Cucumber                | 23         | 1%         | 124             |
| Farm Gate Sales                                                           |          | 1,556   | Trees and Seedlings                | 200               | RBC Account         | 200        |                          | Ŭ      | Peas                    | 0          | 0%         | 79              |
| Market Sales                                                              |          | 48      | Seeds                              | 200               | Cash                | 203        | Accounts Payable         | 0      | Potatoes                | 93         | 20 %       | 1,450           |
| Produce Sales                                                             |          |         | Expenses<br>Purchases from Members | 1,436             | Assets              | r 31, 2018 | Short Term Liabilities   |        | Carrots<br>Beets        | 867<br>353 | 48%<br>20% | 2,726<br>11,926 |
| Revenue Expenses                                                          |          |         |                                    | December 31, 2018 |                     |            |                          |        | -                       |            |            |                 |
| Income Statement                                                          |          |         |                                    |                   | Balance Sheet       |            |                          | Sales  | 2018                    | 0/         | All Time   |                 |

2017

2018

2016

2015

| Purchases this year         Brihat       221       Bhava Lalita       10         Vedic Eco Village       180       Kripanidhi       9         Yoginath       154       Rasaraja       6         Anu       135       Bala       9         Ramanath       110       Francis       9         Produce Sales       2018       Sales Total       9         Ramanath       795       5,644       29 | Drip Irrigation    | 300    |                   |         |     |
|----------------------------------------------------------------------------------------------------------------------------------------------------------------------------------------------------------------------------------------------------------------------------------------------------------------------------------------------------------------------------------------------|--------------------|--------|-------------------|---------|-----|
| Purchases this year         Brihat       221       Bhava Lalita       10         Vedic Eco Village       180       Kripanidhi       9         Yoginath       154       Rasaraja       6         Anu       135       Bala       9         Ramanath       110       Francis       9         Produce Sales       2018       Sales Total       9         Ramanath       795       5,644       29 | Equipment & Assets | 281    |                   |         |     |
| Purchases this year         Brihat       221       Bhava Lalita       10         Vedic Eco Village       180       Kripanidhi       9         Yoginath       154       Rasaraja       6         Anu       135       Bala       9         Ramanath       110       Francis       9         Produce Sales       2018       Sales Total       9         Ramanath       795       5,644       29 |                    |        |                   |         |     |
| Purchases this year         Brihat       221       Bhava Lalita       10         Vedic Eco Village       180       Kripanidhi       9         Yoginath       154       Rasaraja       6         Anu       135       Bala       9         Ramanath       110       Francis       9         Produce Sales       2018       Sales Total       9         Ramanath       795       5,644       29 |                    |        |                   |         |     |
| Brihat221Bhava Lalita10Vedic Eco Village180Kripanidhi9Yoginath154Rasaraja9Anu135Bala9Ramanath110Francis9Produce Sales2018Sales TotalRamanath7955,64429                                                                                                                                                                                                                                       | Total Assets       | 11,745 | Total Liabilities | 11,745  |     |
| Brihat221Bhava Lalita10Vedic Eco Village180Kripanidhi9Yoginath154Rasaraja9Anu135Bala9Ramanath110Francis9Produce Sales2018Sales TotalRamanath7955,64429                                                                                                                                                                                                                                       |                    |        |                   |         |     |
| Vedic Eco Village180Kripanidhi9Yoginath154Rasaraja6Anu135Bala9Ramanath110Francis9Produce Sales2018Sales TotalRamanath7955,64429                                                                                                                                                                                                                                                              | Purchases this ye  | ar     |                   |         |     |
| Yoginath154Rasaraja0Anu135Bala9Ramanath110Francis9Produce Sales2018Sales TotalRamanath7955,64429                                                                                                                                                                                                                                                                                             | Brihat             | 221    | Bhava Lalita      |         | 100 |
| Anu135BalaBalaRamanath110FrancisBalaProduce Sales2018Sales TotalRamanath7955,64429                                                                                                                                                                                                                                                                                                           | Vedic Eco Village  | 180    | Kripanidhi        |         | 95  |
| Ramanath110FrancisProduce Sales2018Sales TotalRamanath7955,644                                                                                                                                                                                                                                                                                                                               | Yoginath           | 154    | Rasaraja          |         | 65  |
| Produce Sales2018Sales TotalRamanath7955,64429                                                                                                                                                                                                                                                                                                                                               | Anu                | 135    | Bala              |         | 58  |
| Ramanath         795         5,644         29                                                                                                                                                                                                                                                                                                                                                | Ramanath           | 110    | Francis           |         | 52  |
| Ramanath         795         5,644         29                                                                                                                                                                                                                                                                                                                                                |                    |        |                   |         |     |
|                                                                                                                                                                                                                                                                                                                                                                                              | Produce Sales      | 2018   | Sale              | s Total | %   |
|                                                                                                                                                                                                                                                                                                                                                                                              | Ramanath           | 795    |                   | 5,644   | 29% |
| Francis 631 12,221 64                                                                                                                                                                                                                                                                                                                                                                        | Francis            | 631    |                   | 12,221  | 64% |
| Bala 0 37 0                                                                                                                                                                                                                                                                                                                                                                                  | Bala               | 0      |                   | 37      | 0%  |
| <b>Tarun</b> 0 814 4                                                                                                                                                                                                                                                                                                                                                                         | Tarun              | 0      |                   | 814     | 4%  |
| Yoginath 0 2 0                                                                                                                                                                                                                                                                                                                                                                               | Yoginath           | 0      |                   | 2       | 0%  |